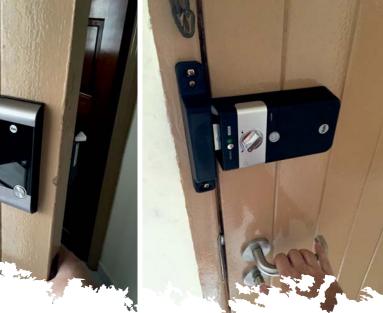

#### Automatic locking

The Yale series automatically locks the door after checking it is properly closed. (Manual operation is also available.)