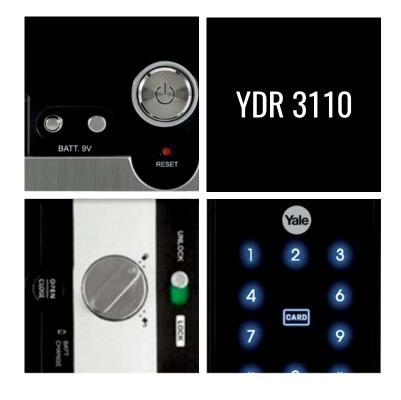

# **Yale**<sup>®</sup> Digital door lock YDR 3110

# Various access

Yale YDR3110 has two access solutions PIN code or RF Card key for your convenience

### Low battery and emergencyy power

It warns in case of low battery with alarm and LED. When the betteries are completaly discharged, you can easily supply emergency power to the lock with the standard 9V battery.