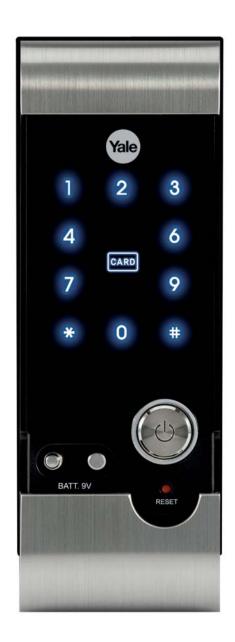

# THE YALE COLLECTION Smarter Solutions For Your Home

Yale<sup>®</sup> Digital door lock

- Digital RIM Lock
- RF Card & Touch Keypad
- Black

# **Yale**<sup>®</sup> Digital door lock YDR 3110