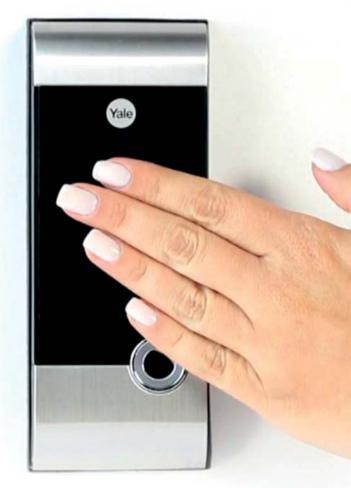

#### Invisible keypad

Keypad can be seen only when you touch the screen with your palm.